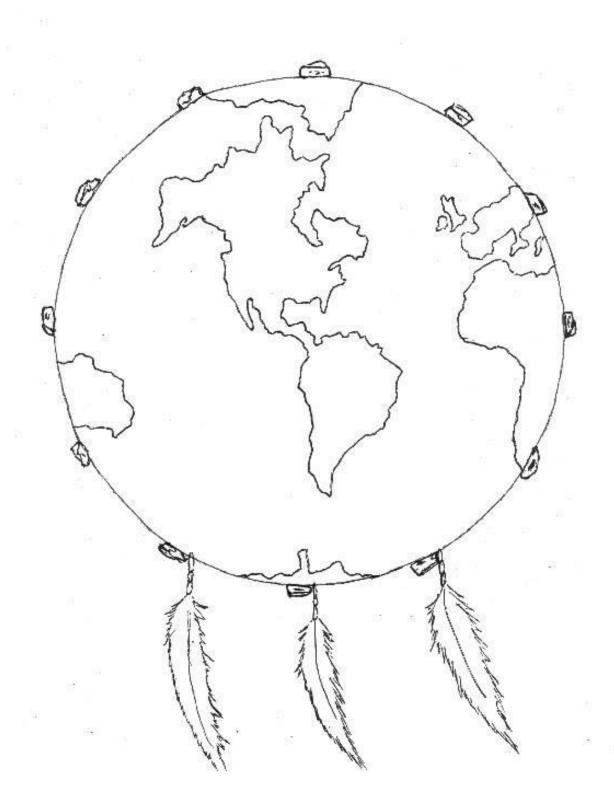

#### The First Medicine Wheel

Many, many moons ago our planet was formed. The Great Spirit shaped Mother Earth into a sphere and floated it in the heavens among other stars and planets. Upon this globe, He created one huge landmass with water surrounding it. On this land the Great Spirit created gardens rich with trees, plants and herbs of every kind. This was the first circle ever created. It was the very first medicine wheel which had four directions upon it. This huge medicine wheel is Mother Earth. This first medicine wheel became a symbol of the sacred circle of life.

After creating this wonderful medicine wheel the Great Spirit assigned guardians to watch over Mother Earth's four directions. He placed in

and the same

the North, the White Guardian who is the spirit of the plant people. In the West, He placed the Yellow Guardian who is the spirit of the mineral people. In the South, He placed the Black Guardian who is the spirit of the insect people. In the East, was placed the Red Guardian who is the spirit of the animal people. Today people call these guardians, elves, fairies, brownies and angels.

Next the Great Spirit assigned helper spirits to the guardians of the four directions. These helper spirits became Mother Earth's four seasons. The north was assigned the winter spirit that helped in bringing love and harmony to the creatures of Mother Earth. The east was given the spirit of spring who helped create the beauty and the many different colors found in nature. The south received the spirit of summer to help bring a constant renewal to Mother Earth. Finally, in the west was placed the autumn spirit who is the keeper of balance, helping maintain an ecological balance on this huge Medicine Wheel. At this time in the Earth's early history there was only one large landmass because all the continents were connected.

The Great Spirit felt really good about this medicine wheel He had created and He wanted to share it with someone. So the Great Spirit created creatures great and small to inhabit Mother Earth. He created humans, animals, insects, birds and fishes. He told these creatures to always care for Mother Earth and she will in return always provide for her children. When the Great Spirit created the humans, He created four races. These races He placed each in a different area on this huge medicine wheel so that they could each learn different sacred ways of respecting nature and how to continuously care for Mother Earth. In the east, the Great Spirit created the yellow race of humans. In the south, He placed His black race of children. On the west side of the medicine wheel, He created His children who were of the red race. On the landmass in the north, the Great Spirit placed His white race of people. The Great Spirit placed much power in the giant medicine wheel He created, to remind humans that we are all connected and equal. He wanted us to remember that all the creatures of this planet are children of the Great Spirit and Mother Earth. Because of this we are all relations, who must learn to share and live together in harmony.